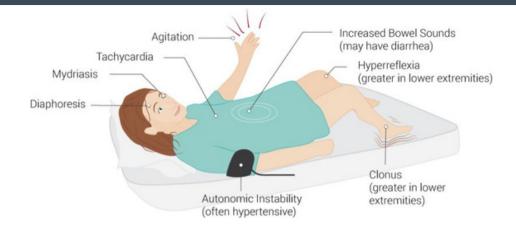

## Symptoms of Serotonin Syndrome

- · Agitation or restlessness
- Insomnia
- Confusion
- Rapid heart rate and high blood pressure
- · Dilated pupils
- Loss of muscle coordination or twitching muscles
- High blood pressure

- Muscle rigidity
- Shivering
- Goosebumps
- Headache
- Sweating

Severe tremor, high fever, seizure, unconsciousness, arrhythmia