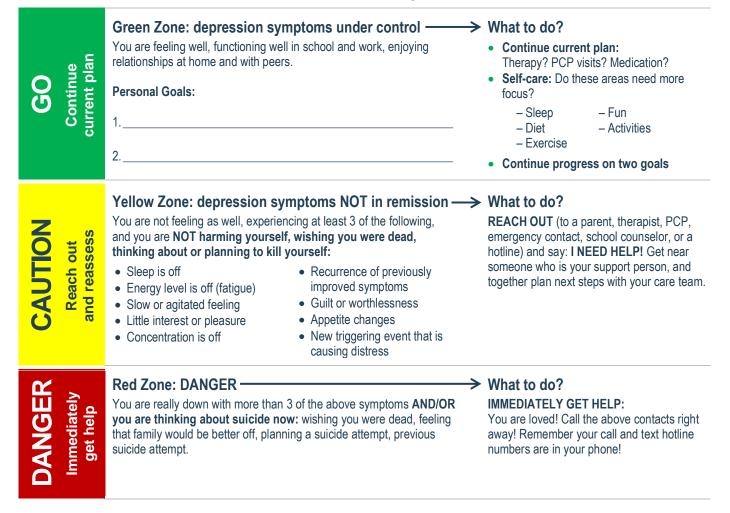

## **DEPRESSION ACTION PLAN**

**My important contacts:** parents, caregivers, PCP, therapist, neighbor, teacher, friend! *Put all in your phone now! Take a picture of this plan!* 

| Contacts           | Daytime<br>Phone | Evening<br>Phone | E-mail Address |
|--------------------|------------------|------------------|----------------|
| Name:              |                  |                  |                |
| Name:              |                  |                  |                |
| Name:              |                  |                  |                |
| PCP:               |                  |                  |                |
| Therapist:         |                  |                  |                |
| Emergency Contact: |                  |                  |                |

Call or Text 988: Suicide & Crisis Lifeline Text "HOME" to 741-741: Crisis Text Line

How to use this plan:

This material was last reviewed or updated on 12/15/2023. It is intended for informational purposes only and does not replace the advice or counsel of a doctor or health care professional. This material may be reproduced for educational purposes only. © 2024 Medical Society of Virginia Foundation